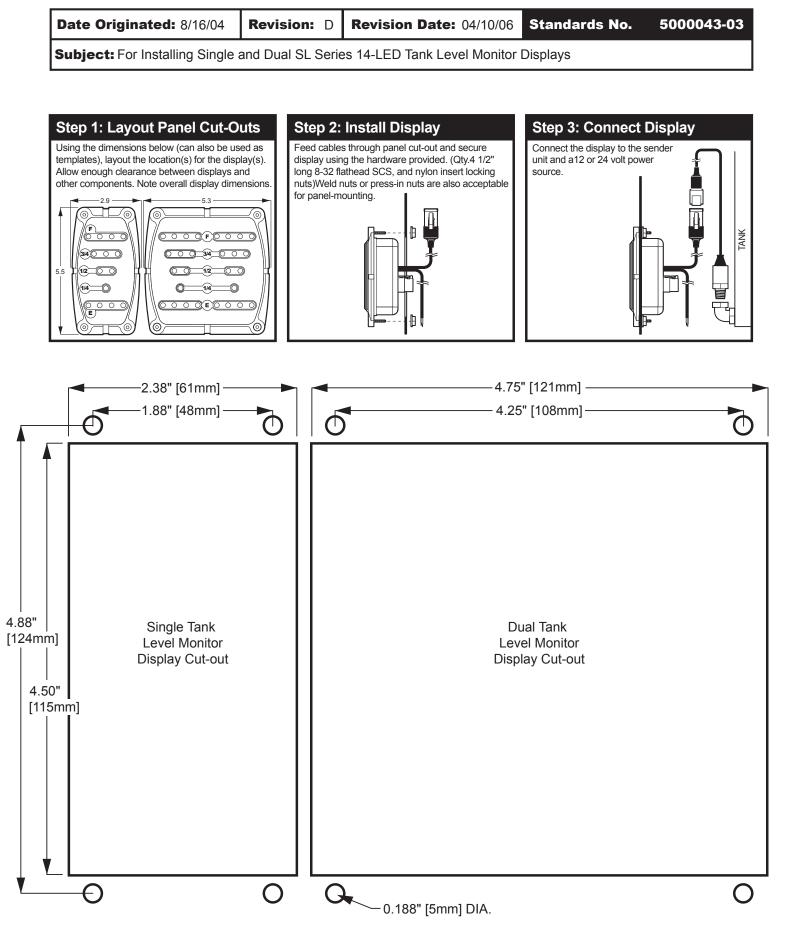

t placed in front of the display to select a tank shape, the tank selection sequence will continue and the FULL light will flash 5 times. After the FULL light flashes 5 times the tank shape selection sequence will begin again. (Step 5) The tank shape selection sequence will repeat 3 times. If no tank shape selection is made in this time, the display will default to a rectangular tank.

If the display was calibrated incorrectly, remove power from the display and repeat the process. Recalibration can not occur without cycling power.

## **SL Series Level Monitor Calibration (Alternative)**

Page 2 of 3



©2006 Innovative Controls, Inc. All Rights Reserved

displays (10 and 14 LED water and foam, mini masters, and dual displays)

## SL Series Level Monitor Display Installation

Page 3 of 3