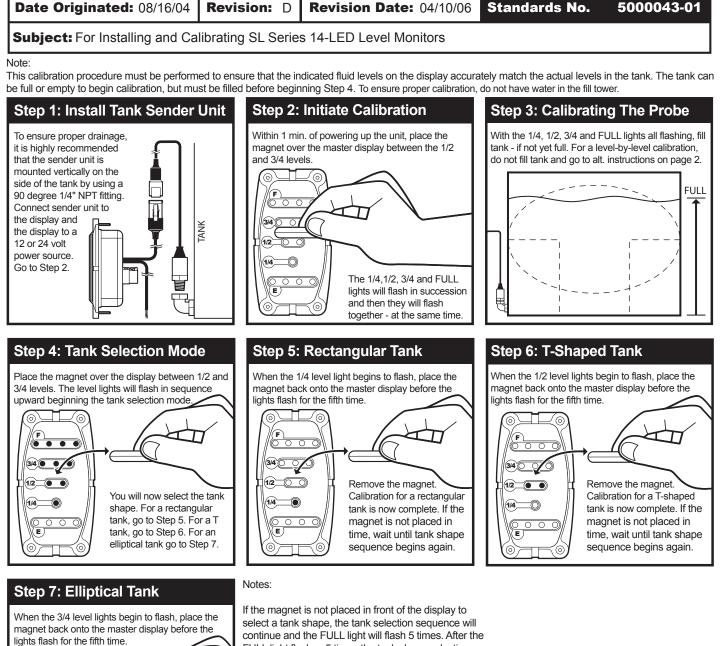

## **SL** Series Level Monitor Calibration/Installation

Page 1 of 3

Remove the magnet. Calibration for an elliptical tank is now complete. If the magnet is not placed in time, wait until tank shape sequence begins again. If the magnet is not placed in front of the display to select a tank shape, the tank selection sequence will continue and the FULL light will flash 5 times. After the FULL light flashes 5 times the tank shape selection sequence will begin again. (Step 5) The tank shape selection sequence will repeat 3 times. If no tank shape selection is made in this time, the display will default to a rectangular tank.

If the display was calibrated incorrectly, remove power from the display and repeat the process. Recalibration can not occur without cycling power.