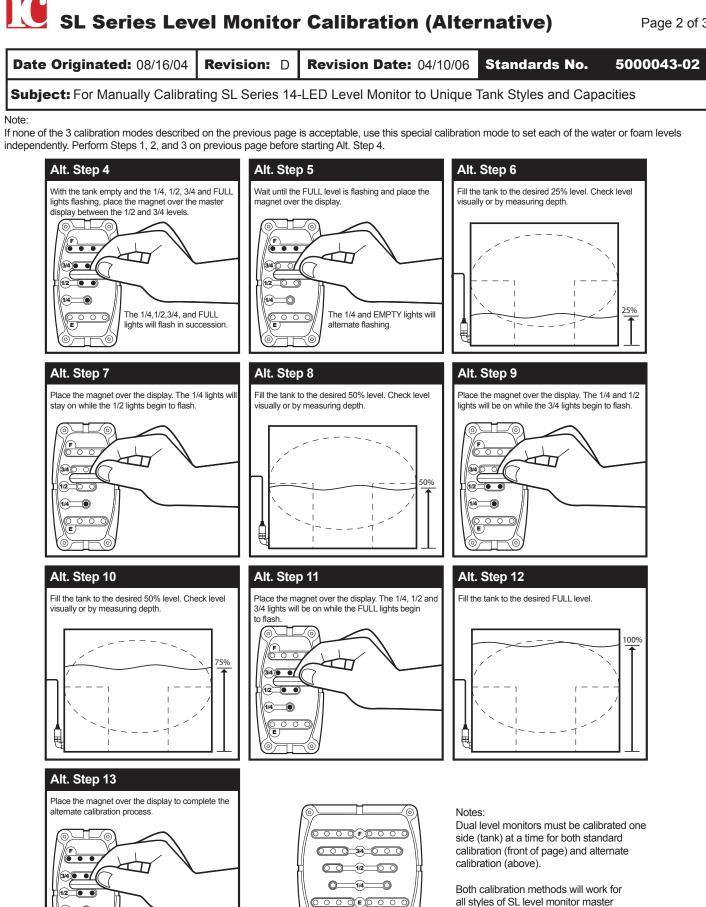

## **SL Series Level Monitor Calibration (Alternative)**

Page 2 of 3

©2006 Innovative Controls, Inc. All Rights Reserved

displays (10 and 14 LED water and foam, mini masters, and dual displays)